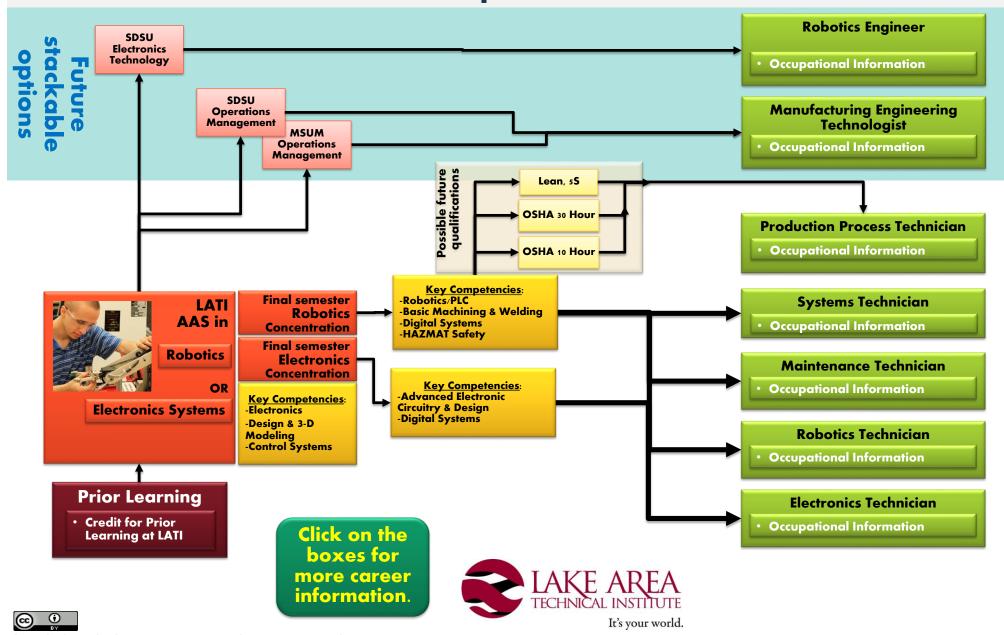

## **LATI Robotics/EST Career Path Options**

This work is licensed under a Creative Commons Attribution 4.0 International License.

This document is 100% funded by the South Dakota Allied Health Training Consortium \$2.5 million TAACCCT grant from the U.S. Department of Labor, Employment and Training Administration. The product was created by the grantee and does not necessarily reflect the official position of the U.S. Department of Labor. The U.S. Department of Labor makes no guarantees, warranties, or assurances of any kind, express or implied, with respect to such information, including any information on linked sites and including, but not limited to, accuracy of the information or its completeness, timeliness, usefulness, adequacy, continued availability, or ownership. LATI is an equal opportunity employer. Auxiliary aids and services are available upon request to individuals with disabilities